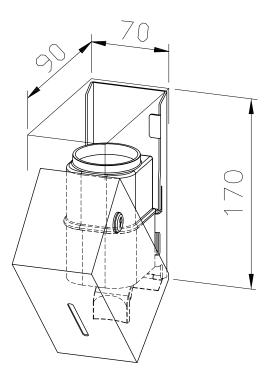

## Suggested text for specifications:

Liquid soap dispenser in stainless steel AISI 316L for surface mounting, satin finished, lockable with cylinder lock.

Dimensions 70 x 170 x 90 mm; with 200 ml fixed soap tank; includes mounting components.