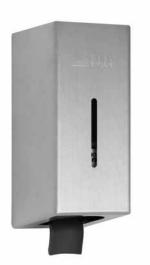

## Liquid soap dispenser in stainless steel

- Full metal housing in robust, easy-to-clean stainless steel AISI 316L, satin finished, all corners fully welded.
- With fixed soap tank, capacity 200 ml.
- Inspection slot to indicate refill level.
- Housing swings down for refilling.
- Dispenser with drip-free, single-hand pull-operation soap pump.
- Dispenser lockable with cylinder lock, fitted on the top.
- Easy to clean due to optimum accessibility.
- Simple mounting: line up with tiles and fasten with 2 screws.

## Suggested text for specifications:

Liquid soap dispenser in stainless steel AISI 316L for surface mounting, satin finished, lockable with cylinder lock.

Dimensions 70 x 170 x 90 mm; with 200 ml fixed soap tank; includes mounting components.